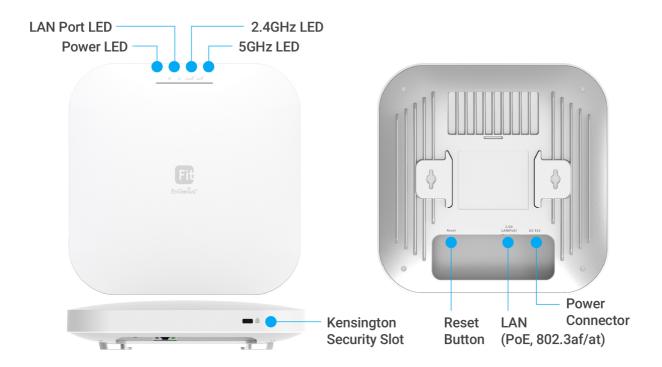

## **Hardware Overview**

### **Ports**

### (i) Reset Button:

• Reset to default: Press and hold the reset button for over 10 seconds, and the LED (PWR) will start Fast Flashing (0.2 sec). Then, the device will be reset to factory default settings.

#### **LEDs**

| Status                                                       | LED Color     |     |        | LED Behavior |                                         |
|--------------------------------------------------------------|---------------|-----|--------|--------------|-----------------------------------------|
| Connecting to the Management<br>(FitExpress/ FitController)  | PWR (Orange)  |     |        |              | Flashing (0.5 Sec)                      |
| Management Connected (FitExpress/ FitController/ Standalone) | PWR (Orange)  |     |        |              | Solid On                                |
| LAN Connected                                                | LAN (Blue)    |     |        |              | Solid On                                |
| LAN Transmitting                                             | LAN (Blue)    |     |        | Flashing     |                                         |
| 2.4GHz Radio On                                              | 2.4GHz (Blue) |     |        |              | Solid On                                |
| 2.4GHz Transmitting                                          | 2.4GHz (Blue) |     |        |              | Flashing                                |
| 5GHz Radio On                                                | 5GHz (Blue)   |     |        |              | Solid On                                |
| 5GHz Transmitting                                            | 5GHz (Blue)   |     |        |              | Flashing                                |
| Firmware Upgrading                                           | PWR           | LAN | 2.4GHz | 5GHz         | Flashing (0.5 Sec)                      |
| Reset to Default                                             | PWR (Orange)  |     |        |              | Fast Flashing                           |
| AP Locating Mode                                             | PWR           | LAN | 2.4GHz | 5GHz         | Flashing<br>(1.5 sec on -> 0.5 sec off) |