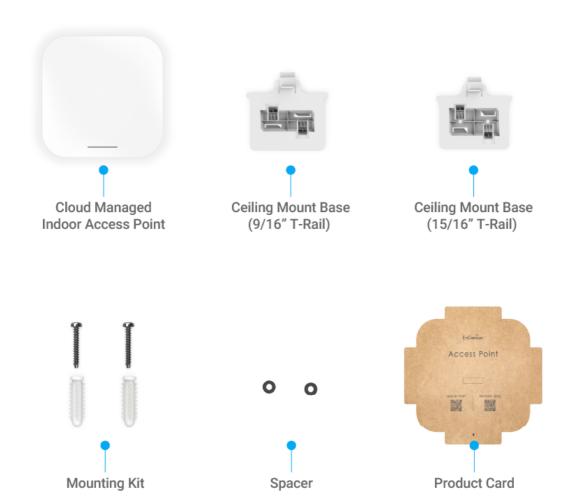

d Wi-Fi 6 4x4 Dual-band Indoor Access Point (EWS377-FIT)

#### Introduction

This Quick Start Guide is designed to guide you through the installation of the Fit6 4x4 access point, model **EWS377-FIT**, including hardware mounting and configuration.

# (i) Fit6 4x4

EnGenius Fit Wi-Fi 6 4x4 Dual-band Indoor Access Point

Model: EWS377-FIT

- Wi-Fi 6 technology for high-performance Wi-Fi in high-density, multi-device environments.
- Four spatial streams support up to 2,400 Mbps (5GHz) & 1,200 Mbps (2.4GHz).
- Multiple applications for cloud and on premises solutions

#### **Content Quick Links**

- Hardware Mounting
- Powering the EnGenius Fit AP
- Management Plane
- Option A: Cloud Management
- Option B: On-Premises Management
- Option C: Standalone Configuration

### **Package Contents**



# **System Requirements**

#### **Web Browser**

- Google Chrome (57.0.2987.110 and later)
- Microsoft Edge (80.0.361.103 and later)
- Mozilla Firefox (52.0 and later)

## **Hardware Overview**

### **Ports**



### (i) Reset Button:

• Reset to default: Press and hold the reset button for over 10 seconds, and the LED (PWR) will start Fast Flashing (0.2 sec). Then, the device will be reset to factory default settings.

#### **LEDs**

| Status                                                       | LED Color     |     |        | LED Behavior |                                         |
|--------------------------------------------------------------|---------------|-----|--------|--------------|-----------------------------------------|
| Connecting to the Management<br>(FitExpress/ FitCont