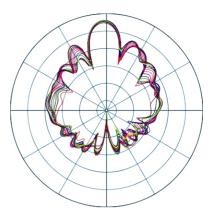

Vertical Azimuth

Horizontal Azimuth

## Package Contents

Vertical Elevation

Horizontal Elevation

| Device                        | RG-EST350 V2 * 2        |
|-------------------------------|-------------------------|
| Mounting Bracket              | 2                       |
| Hose Clamps                   | 2                       |
| Universal Joint Assemblies    | 2                       |
| Power supply                  | Power adapter * 2       |
| User Manual                   | 1                       |
| Wall Anchors                  | 6                       |
| Phillips Pan Head Screws      | 8                       |
| Package Weight                | 2.3 kg                  |
| Package Dimension (w x d x h) | 490 mm * 363 mm * 80 mm |