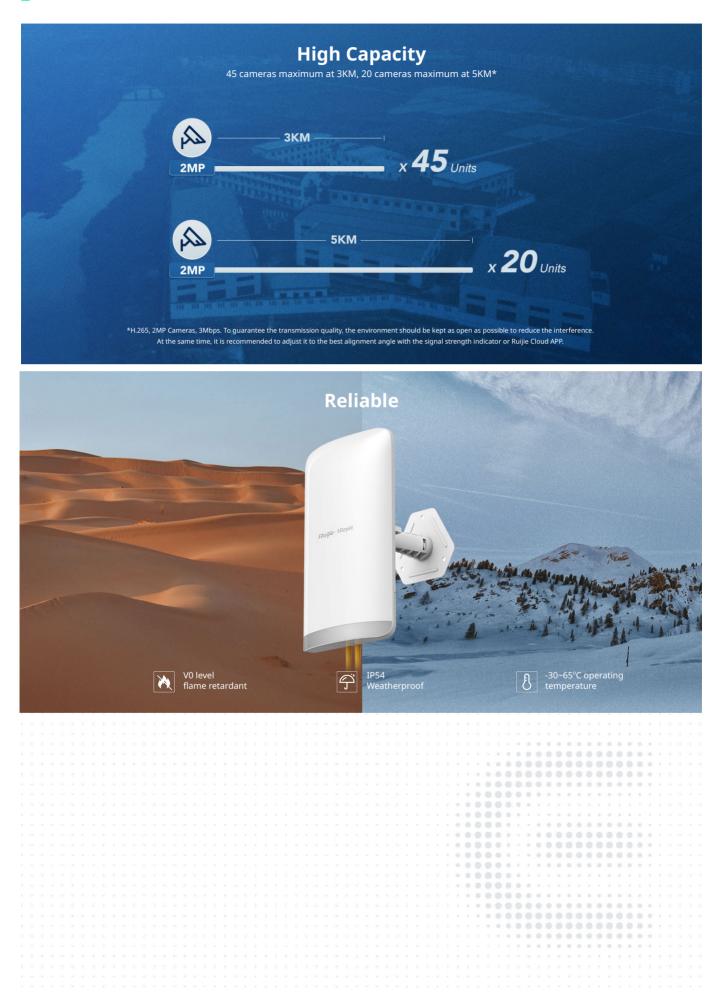

## Highlights

- RG-EST350 V2 can easily transmit data from 5KM away in real time
- Automatic pairing at long distance, without complex alignment
- IP54 Weatherproof, -30°C~65°C guarantee stable operating at outdoor environment
- Support maximum 45 x 2MP cameras loading at 3KM, 20 x 2MP cameras loading at 5KM
- Visually Intuitive statistics monitoring on Ruijie cloud, easy maintenance at remotely

| Software Features      |                                                                                                                                                                                                                                                                                                                |  |  |  |
|------------------------|----------------------------------------------------------------------------------------------------------------------------------------------------------------------------------------------------------------------------------------------------------------------------------------------------------------|--|--|--|
| Camera Reference       |                                                                                                                                                                                                                                                                                                                |  |  |  |
| 3Mbps Video Bit Rate   | 50 Units/1KM<br>45 Units/3KM<br>20 Units/5KM                                                                                                                                                                                                                                                                   |  |  |  |
| 4-5Mbps Video Bit Rate | 30 Units/1KM<br>25 Units/3KM<br>12 Units/5KM                                                                                                                                                                                                                                                                   |  |  |  |
| 6Mbps Video Bit Rate   | 20 Units/1KM<br>13 Units/3KM<br>8 Units/5KM                                                                                                                                                                                                                                                                    |  |  |  |
| Hardware Features      |                                                                                                                                                                                                                                                                                                                |  |  |  |
| Physical Features      |                                                                                                                                                                                                                                                                                                                |  |  |  |
| LED indicator          | LEDs indicate the bridging quality:<br>LED off: No bridging<br>One LED blinking: <-75dBm<br>One LED on: -75dBm< RSSI <-73dBm<br>One LED on and one LED blinking: -73dBm< RSSI <-71dBm<br>Two LEDs on: -71dBm< RSSI <-68dBm<br>Two LEDs on and one LED blinking: -68dBm< RSSI <-64dBm<br>Three LEDs on: >-64dBm |  |  |  |
| Hardware Button        | 1 reset button                                                                                                                                                                                                                                                                                                 |  |  |  |
| Power Supply           | 12 VDC power supply or 24 VDC Passive PoE                                                                                                                                                                                                                                                                      |  |  |  |
| Power Consumption      | < 9W                                                                                                                                                                                                                                                                                                           |  |  |  |
| Environment            | Operating temperature: -30°C to 65°C (-22°F ~ 149°F)<br>Storage temperature: -40°C to 85°C (-40°F ~ 185°F)<br>Operating humidity: 5% to 95% (noncondensing)<br>Storage humidity: 5% to 95% (noncondensing)                                                                                                     |  |  |  |
| MTBF                   | > 250,000H                                                                                                                                                                                                                                                                                                     |  |  |  |