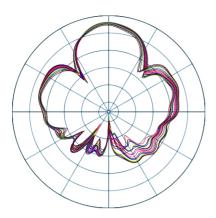

Vertical Azimuth

Horizontal Azimuth

## Package Contents

Vertical Elevation

Horizontal Elevation

| Device                        | RG-EST350 V2 * 2        |
|-------------------------------|-------------------------|
| Mounting Bracket              | 2                       |
| Hose Clamps                   | 2                       |
| Universal Joint Assemblies    | 2                       |
| Power supply                  | Power adapter * 2       |
| User Manual                   | 1                       |
| Wall Anchors                  | 6                       |
| Phillips Pan Head Screws      | 8                       |
| Package Weight                | 2.3 kg                  |
| Package Dimension (w x d x h) | 490 mm * 363 mm * 80 mm |