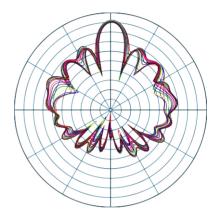

|  |  |  |
| Environment            | Operating temperature: -30°C to 65°C (-22°F ~ 149°F)<br>Storage temperature: -40°C to 85°C (-40°F ~ 185°F)<br>Operating humidity: 5% to 95% (noncondensing)<br>Storage humidity: 5% to 95% (noncondensing)                                                                                                     |  |  |  |
| MTBF                   | > 250,000H                                                                                                                                                                                                                                                                                                     |  |  |  |





Vertical Azimuth



Horizontal Azimuth

## Package Contents



Vertical Elevation



Horizontal Elevation

| Device                        | RG-EST350 V2 * 2        |
|-------------------------------|-------------------------|
| Mounting Bracket              | 2                       |
| Hose Clamps                   | 2                       |
| Universal Joint Assemblies    | 2                       |
| Power supply                  | Power adapter * 2       |
| User Manual                   | 1                       |
| Wall Anchors                  | 6                       |
| Phillips Pan Head Screws      | 8                       |
| Package Weight                | 2.3 kg                  |
| Package Dimension (w x d x h) | 490 mm * 363 mm * 80 mm |

# Rujje Rcycc

Redefine your easy network

#### Copyright ©2000-2023 Ruijie Networks Co., Ltd. All rights reserved.