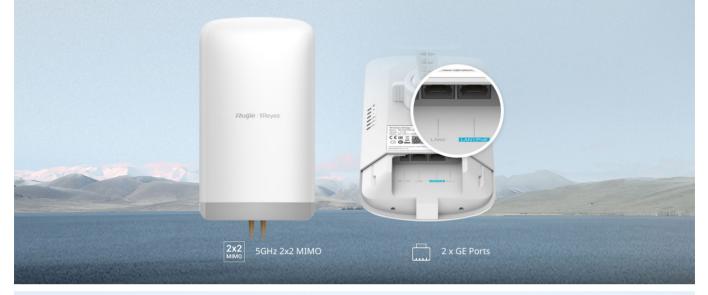

| Basic                    |                                                                                                                                                                                                                                              |  |  |  |
|--------------------------|----------------------------------------------------------------------------------------------------------------------------------------------------------------------------------------------------------------------------------------------|--|--|--|
| Radio Design             | 5 GHz Single-Band Dual-Stream                                                                                                                                                                                                                |  |  |  |
| Operating Band           | 802.11a/n/ac: 5.150~5 .350GHz, 5.470~5.725GHz , 5.725~5 .850GHz<br>(country specific)<br>Note: Allowable frequencies and bands are dictated by individual country regulations.<br>Thailand product does not support 5.150-5.350GHz outdoors. |  |  |  |
| Transmit Power           | EIRP: ≤43 dBm (5GHz)<br>country-specific restrictions apply<br>Thailand:<br>5470 MHz~5725 MHz ≤ 30 dBm<br>5725 MHz~5850 MHz ≤ 30 dBm                                                                                                         |  |  |  |
| Antenna                  | Directional antennas, 15 dBi                                                                                                                                                                                                                 |  |  |  |
| Polarization             | Horizontal: 31°, Vertical: 14°                                                                                                                                                                                                               |  |  |  |
| Bridging Distance        | 5 KM (recommended)                                                                                                                                                                                                                           |  |  |  |
| Spatial Streams          | 2x2, MU-MIMO                                                                                                                                                                                                                                 |  |  |  |
| Memory/Flash             | 128 MB/8 MB                                                                                                                                                                                                                                  |  |  |  |
| Maximum Throughput       | Up to 867 Mbps at 5 GHz                                                                                                                                                                                                                      |  |  |  |
| Ports                    | 2 10/100/1000Base-T Ethernet ports, port 1 with Passive PoE                                                                                                                                                                                  |  |  |  |
| Max. Transmit Power      | ≤400 mW (adjustable)                                                                                                                                                                                                                         |  |  |  |
| IP Rating                | IP54                                                                                                                                                                                                                                         |  |  |  |
| Lightning Protection     | 4 KV                                                                                                                                                                                                                                         |  |  |  |
| Installation             | Wall-mounted/ Pole-mounted                                                                                                                                                                                                                   |  |  |  |
| Weight                   | 0.5 kg                                                                                                                                                                                                                                       |  |  |  |
| Dimensions ( D x W x H ) | 230 mm × 132 mm × 48 mm                                                                                                                                                                                                                      |  |  |  |
| Software Features        |                                                                                                                                                                                                                                              |  |  |  |
| IPv4                     |                                                                                                                                                                                                                                              |  |  |  |
| 802.1Q VLAN              | $\checkmark$                                                                                                                                                                                                                                 |  |  |  |