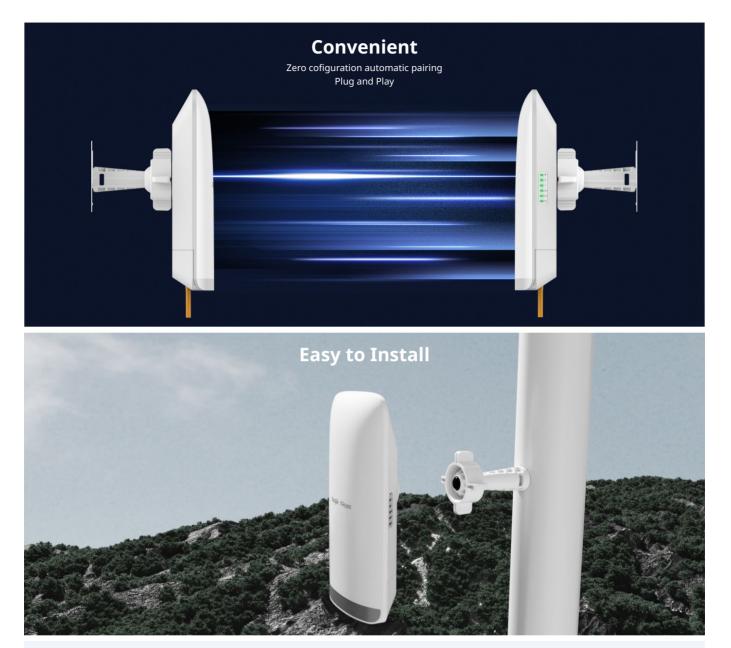

## Highlights

- RG-EST350 V2 can easily transmit data from 5KM away in real time
- Automatic pairing at long distance, without complex alignment
- IP54 Weatherproof, -30°C~65°C guarantee stable operating at outdoor environment
- Support maximum 45 x 2MP cameras loading at 3KM, 20 x 2MP cameras loading at 5KM
- Visually Intuitive statistics monitoring on Ruijie cloud, easy maintenance at remotely

## Long Range

High-speed wireless data transmission at 5KM range

Highlight Features

Highlight Features

Cloud, Make Your Business Easy

|          | A relappedity.                                                    | MONTORING CONTIGURATION MAINTENANCE                                                                                                                                                                                                                                                                                                                                                                                                                                                                                                                                                                                                                                                                                                                                                                                                                                                                                                                                                                                                                                                                                                                                                                                                                                                                                                                                                                                                                                                                                                                                                                                                                                                                                                                                                                                                                                                                                                                                                                                                                                                                                            | 2017 ADDenting Forg Range Flags To an extension 3. Under Society                                                                                                                                                                                                                                                                                                                                                                                                                                                                                                                                                                                                                                                                                                                                                                                                                                                                                                                                                                                                                                                                                                                                                                                                                                                                                                                                                                                                                                                                                                                                                                                                                                                                                                                                                                                                                                                                                                                                                                                                                                                              |
|----------|-------------------------------------------------------------------|--------------------------------------------------------------------------------------------------------------------------------------------------------------------------------------------------------------------------------------------------------------------------------------------------------------------------------------------------------------------------------------------------------------------------------------------------------------------------------------------------------------------------------------------------------------------------------------------------------------------------------------------------------------------------------------------------------------------------------------------------------------------------------------------------------------------------------------------------------------------------------------------------------------------------------------------------------------------------------------------------------------------------------------------------------------------------------------------------------------------------------------------------------------------------------------------------------------------------------------------------------------------------------------------------------------------------------------------------------------------------------------------------------------------------------------------------------------------------------------------------------------------------------------------------------------------------------------------------------------------------------------------------------------------------------------------------------------------------------------------------------------------------------------------------------------------------------------------------------------------------------------------------------------------------------------------------------------------------------------------------------------------------------------------------------------------------------------------------------------------------------|-------------------------------------------------------------------------------------------------------------------------------------------------------------------------------------------------------------------------------------------------------------------------------------------------------------------------------------------------------------------------------------------------------------------------------------------------------------------------------------------------------------------------------------------------------------------------------------------------------------------------------------------------------------------------------------------------------------------------------------------------------------------------------------------------------------------------------------------------------------------------------------------------------------------------------------------------------------------------------------------------------------------------------------------------------------------------------------------------------------------------------------------------------------------------------------------------------------------------------------------------------------------------------------------------------------------------------------------------------------------------------------------------------------------------------------------------------------------------------------------------------------------------------------------------------------------------------------------------------------------------------------------------------------------------------------------------------------------------------------------------------------------------------------------------------------------------------------------------------------------------------------------------------------------------------------------------------------------------------------------------------------------------------------------------------------------------------------------------------------------------------|
| 2000 000 | Buddown A troucker S Auda Without Without Without Without Without | Image: Construction Image: Construction                                                                                                                                                                                                                                                                                                                                                                                                                                                                                                                                                                                                                                                                                                                                                                                                                                                                                                                                                                                                                                                                                                                                                                                                                                                                                                                                                                                                                                                                                                                                                                                                                                                                                                                                        | I Repared Deside Data line in the same of |
|          | Ruĝie (Beyer                                                      | 2 Loover Loover 2 Loo |                                                                                                                                                                                                                                                                                                                                                                                                                                                                                                                                                                                                                                                                                                                                                                                                                                                                                                                                                                                                                                                                                                                                                                                                                                                                                                                                                                                                                                                                                                                                                                                                                                                                                                                                                                                                                                                                                                                                                                                                                                                                                                                               |
| T        |                                                                   |                                                                                                                                                                                                                                                                                                                                                                                                                                                                                                                                                                                                                                                                                                                                                                                                                                                                                                                                                                                                                                                                                                                                                                                                                                                                                                                                                                                                                                                                                                                                                                                                                                                                                                                                                                                                                                                                                                                                                                                                                                                                                                                                | E                                                                                                                                                                                                                                                                                                                                                                                                                                                                                                                                                                                                                                                                                                                                                                                                                                                                                                                                                                                                                                                                                                                                                                                                                                                                                                                                                                                                                                                                                                                                                                                                                                                                                                                                                                                                                                                                                                                                                                                                                                                                                                                             |