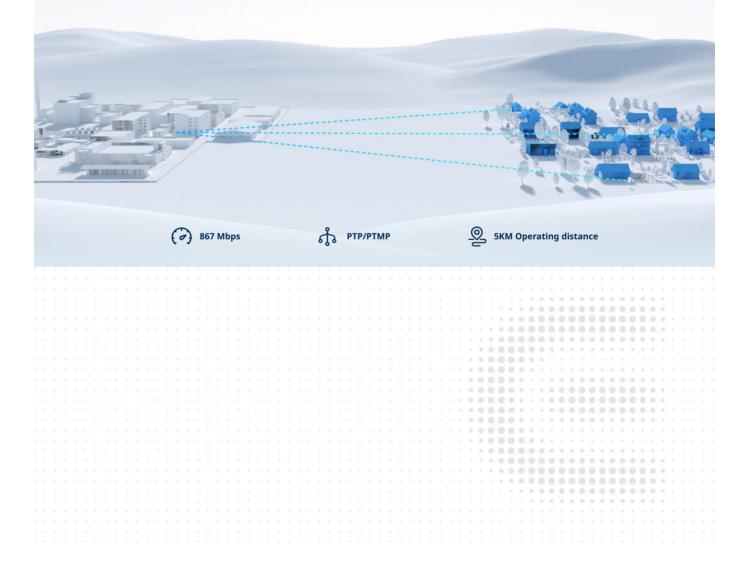

## Highlights

- RG-EST350 V2 can easily transmit data from 5KM away in real time
- Automatic pairing at long distance, without complex alignment
- IP54 Weatherproof, -30°C~65°C guarantee stable operating at outdoor environment
- Support maximum 45 x 2MP cameras loading at 3KM, 20 x 2MP cameras loading at 5KM
- Visually Intuitive statistics monitoring on Ruijie cloud, easy maintenance at remotely

## Long Range

High-speed wireless data transmission at 5KM range

Highlight Features

Highlight Features

Cloud, Make Your Business Easy

|          | A relappedity.                                                    | MONTORING CONTIGURATION MAINTENANCE                                                                                                                                                                                                                                                                                                                                                                                                                                                                                                                                                                                                                                                                                                                                                                                                                                                                                                                                                                                                                                                                                                                                                                                                                                                                                                                                                                                                                                                                                                                                                                                                                                                                                                                                                                                                                                                                                                                                                                                                                                                                                            | 2017 ADDenting Forg Range Flags To an extension 3. Under Society                                                                                                                                                                                                                                                                                                                                                                                                                                                                                                                                                                                                                                                                                                                                                                                                                                                                                                                                                                                                                                                                                                                                                                                                                                                                                                                                                                                                                                                                                                                                                                                                                                                                                                                                                                                                                                                                                                                                                                                                                                                              |
|----------|-------------------------------------------------------------------|--------------------------------------------------------------------------------------------------------------------------------------------------------------------------------------------------------------------------------------------------------------------------------------------------------------------------------------------------------------------------------------------------------------------------------------------------------------------------------------------------------------------------------------------------------------------------------------------------------------------------------------------------------------------------------------------------------------------------------------------------------------------------------------------------------------------------------------------------------------------------------------------------------------------------------------------------------------------------------------------------------------------------------------------------------------------------------------------------------------------------------------------------------------------------------------------------------------------------------------------------------------------------------------------------------------------------------------------------------------------------------------------------------------------------------------------------------------------------------------------------------------------------------------------------------------------------------------------------------------------------------------------------------------------------------------------------------------------------------------------------------------------------------------------------------------------------------------------------------------------------------------------------------------------------------------------------------------------------------------------------------------------------------------------------------------------------------------------------------------------------------|-------------------------------------------------------------------------------------------------------------------------------------------------------------------------------------------------------------------------------------------------------------------------------------------------------------------------------------------------------------------------------------------------------------------------------------------------------------------------------------------------------------------------------------------------------------------------------------------------------------------------------------------------------------------------------------------------------------------------------------------------------------------------------------------------------------------------------------------------------------------------------------------------------------------------------------------------------------------------------------------------------------------------------------------------------------------------------------------------------------------------------------------------------------------------------------------------------------------------------------------------------------------------------------------------------------------------------------------------------------------------------------------------------------------------------------------------------------------------------------------------------------------------------------------------------------------------------------------------------------------------------------------------------------------------------------------------------------------------------------------------------------------------------------------------------------------------------------------------------------------------------------------------------------------------------------------------------------------------------------------------------------------------------------------------------------------------------------------------------------------------------|
| 2000 000 | Buddown A troucker S Auda Without Without Without Without Without | Image: Construction Image: Construction                                                                                                                                                                                                                                                                                                                                                                                                                                                                                                                                                                                                                                                                                                                                                                                                                                                                                                                                                                                                                                                                                                                                                                                                                                                                                                                                                                                                                                                                                                                                                                                                                                                                                                                                        | I Repared Deside Data line in the same of |
|          | Ruĝie (Beyer                                                      | 2 Loover Loover 2 Loo |                                                                                                                                                                                                                                                                                                                                                                                                                                                                                                                                                                                                                                                                                                                                                                                                                                                                                                                                                                                                                                                                                                                                                                                                                                                                                                                                                                                                                                                                                                                                                                                                                                                                                                                                                                                                                                                                                                                                                                                                                                                                                                                               |
| T        |                                                                   |                                                                                                                                                                                                                                                                                                                                                                                                                                                                                                                                                                                                                                                                                                                                                                                                                                                                                                                                                                                                                                                                                                                                                                                                                                                                                                                                                                                                                                                                                                                                                                                                                                                                                                                                                                                                                                                                                                                                                                                                                                                                                                                                | E                                                                                                                                                                                                                                                                                                                                                                                                                                                                                                                                                                                                                                                                                                                                                                                                                                                                                                                                                                                                                                                                                                                                                                                                                                                                                                                                                                                                                                                                                                                                                                                                                                                                                                                                                                                                                                                                                                                                                                                                                                                                                                                             |

| Basic                    |                                                                                                                                                                                                                                              |  |  |  |
|--------------------------|----------------------------------------------------------------------------------------------------------------------------------------------------------------------------------------------------------------------------------------------|--|--|--|
| Radio Design             | 5 GHz Single-Band Dual-Stream                                                                                                                                                                                                                |  |  |  |
| Operating Band           | 802.11a/n/ac: 5.150~5 .350GHz, 5.470~5.725GHz , 5.725~5 .850GHz<br>(country specific)<br>Note: Allowable frequencies and bands are dictated by individual country regulations.<br>Thailand product does not support 5.150-5.350GHz outdoors. |  |  |  |
| Transmit Power           | EIRP: ≤43 dBm (5GHz)<br>country-specific restrictions apply<br>Thailand:<br>5470 MHz~5725 MHz ≤ 30 dBm<br>5725 MHz~5850 MHz ≤ 30 dBm                                                                                                         |  |  |  |
| Antenna                  | Directional antennas, 15 dBi                                                                                                                                                                                                                 |  |  |  |
| Polarization             | Horizontal: 31°, Vertical: 14°                                                                                                                                                                                                               |  |  |  |
| Bridging Distance        | 5 KM (recommended)                                                                                                                                                                                                                           |  |  |  |
| Spatial Streams          | 2x2, MU-MIMO                                                                                                                                                                                                                                 |  |  |  |
| Memory/Flash             | 128 MB/8 MB                                                                                                                                                                                                                                  |  |  |  |
| Maximum Throughput       | Up to 867 Mbps at 5 GHz                                                                                                                                                                                                                      |  |  |  |
| Ports                    | 2 10/100/1000Base-T Ethernet ports, port 1 with Passive PoE                                                                                                                                                                                  |  |  |  |
| Max. Transmit Power      | ≤400 mW (adjustable)                                                                                                                                                                                                                         |  |  |  |
| IP Rating                | IP54                                                                                                                                                                                                                                         |  |  |  |
| Lightning Protection     | 4 KV                                                                                                                                                                                                                                         |  |  |  |
| Installation             | Wall-mounted/ Pole-mounted                                                                                                                                                                                                                   |  |  |  |
| Weight                   | 0.5 kg                                                                                                                                                                                                                                       |  |  |  |
| Dimensions ( D x W x H ) | 230 mm × 132 mm × 48 mm                                                                                                                                                                                                                      |  |  |  |
| Software Features        |                                                                                                                                                                                                                                              |  |  |  |
| IPv4                     |                                                                                                                                                                                                                                              |  |  |  |
| 802.1Q VLAN              | $\checkmark$                                                                                                                                                                                                                                 |  |  |  |