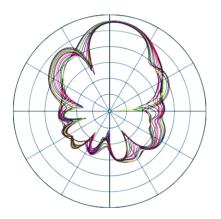

Vertical Azimuth

Horizontal Azimuth

## Package Contents

Vertical Elevation

Horizontal Elevation

| Device                        | RG-EST350 V2 * 2        |
|-------------------------------|-------------------------|
| Mounting Bracket              | 2                       |
| Hose Clamps                   | 2                       |
| Universal Joint Assemblies    | 2                       |
| Power supply                  | Power adapter * 2       |
| User Manual                   | 1                       |
| Wall Anchors                  | 6                       |
| Phillips Pan Head Screws      | 8                       |
| Package Weight                | 2.3 kg                  |
| Package Dimension (w x d x h) | 490 mm * 363 mm * 80 mm |