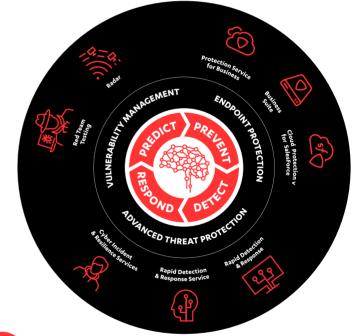

## HOLISTIC CYBER SECURITY TO COVER ALL SECURITY NEEDS

We cover all aspect of cyber security from prediction, prevention, detection and response.

30 years of security experience has equipped us with the right tools to fight cyber crime.

## ADVANCED THREAT PROTECTION

## **VULNERABILITY MANAGEMENT**

CLOUD PROTECTION

#### **F-Secure Radar**

The best threat response is to predict and map your cyber security threats. A turnkey vulnerability scanning and management platform that maps your organization's attack surface and detects threats.

#### **F-Secure Rapid Detection** & Response Service

Managed detection and response service by F-Secure cyber security experts, monitoring your security status 24/7 and alerting you within minutes when an attack is detected.

#### **F-Secure Cloud Protection** for SalesForce

Complements Salesforce native security capabilities by mitigating the risks in uploaded files, links and emails.

## CYBER SECURITY CONSULTING

#### **F-Secure Cyber Incident** & Resilience Services

Respond to security breaches efficiently and effectively with holistic incident management practicies and expert services.

#### **F-Secure Red Team Testing**

Test how well your organization can withstand a targeted attack.

#### **F-Secure Protection Service For Business** Advanced multi-endpoint security solution with streamlined central management

#### **F-Secure Business Suite**

Scalable security for full control and advanced central management.

7 times winner of Best Protection award

E-Secure has earned Best Protection Award from AV-Test 7 times in the award's 8-vear history.

#### **F-Secure Rapid Detection** & Response

Endpoint detection and response (EDR) solution monitoring your IT environment status and security, with automation and response guidance whenever under attack.